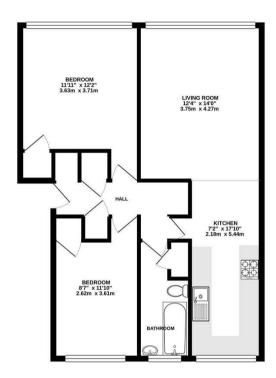

Keith Ashton

Cameron Close, Warley Brentwood

**GROUND FLOOR** 750 sq.ft. (69.7 sq.m.) approx.

TOTAL FLOOR AREA: 750 sq.ft. (69.7 sq.m.) appro-

18 Cawdor House Cameron Close, Warley, Brentwood, CM14 5BZ

A top floor purpose built apartment providing bright and spacious accommodation, including two double bedrooms with storage, open plan kitchen, living room and family bathroom.